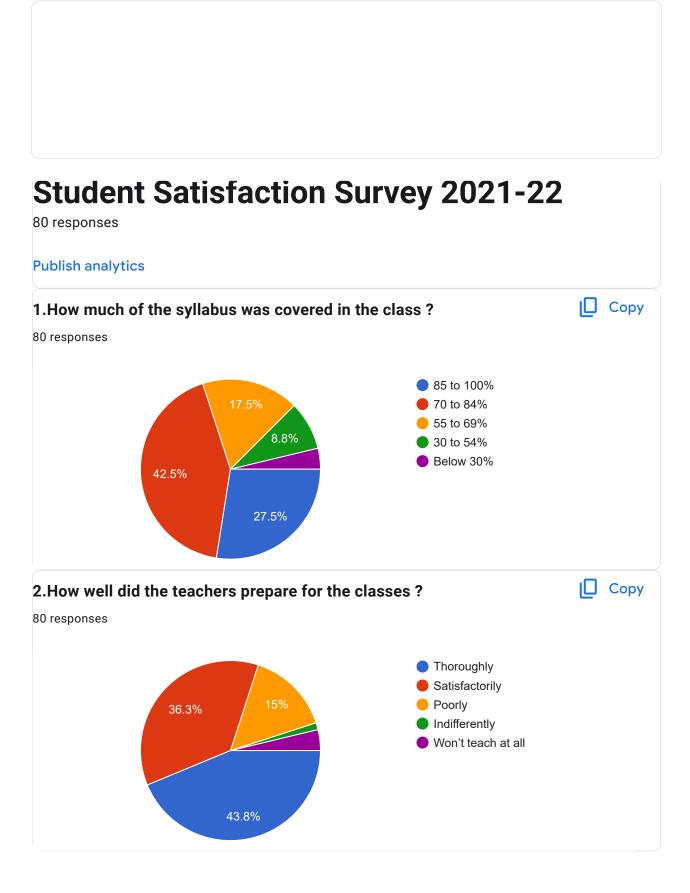

## 21. Give three observation / suggestions to improve the overall teaching - learning experience in your institution. 80 responses Yes Good Very good Nothing Regular classes Everything good 👍 Good 1. Communication of teachers should have to better with students. 2. Teachers should be always ready for help to students . 3. Quality of teaching and learning should be active with time . Very nice Good work Importent Teacher is a very good Teacher is very good 👍 shivanimalviya@gamli.com Bast 2 year Wi-Fi suvidha honi chahie games hona chahie saaf Safai ki suvidha

Saf safai , college me wi fi ki subidha honi chahiye, hamare college me gems hone chahiye

Can be improved



| Law classes start, smart classes, security for campus