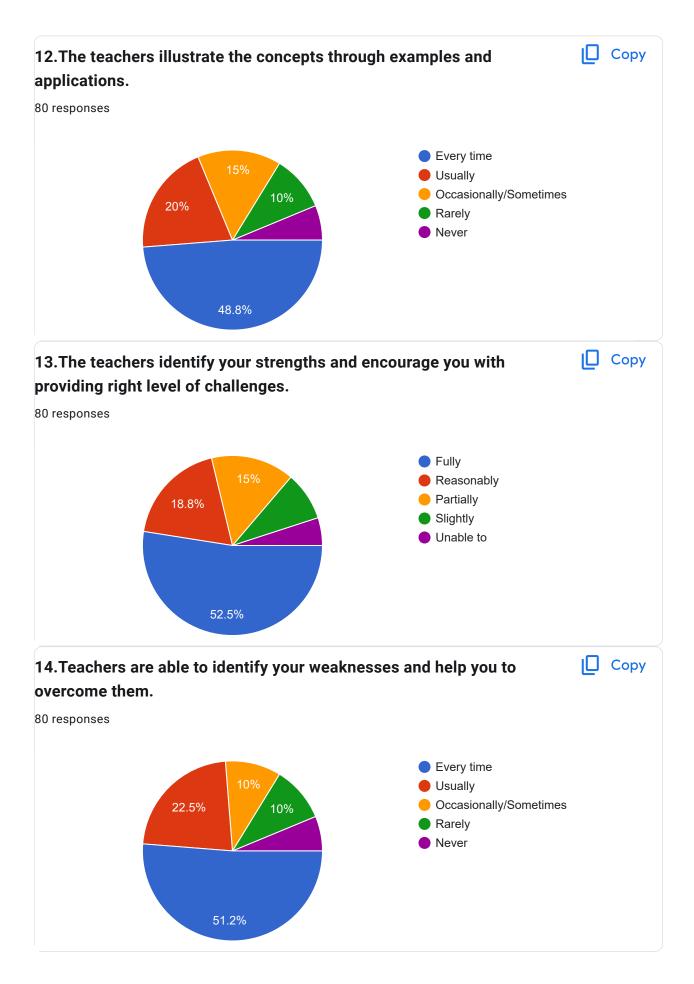

## 21. Give three observation / suggestions to improve the overall teaching - learning experience in your institution. 80 responses Yes Good Very good Nothing Regular classes Everything good 👍 Good 1. Communication of teachers should have to better with students. 2. Teachers should be always ready for help to students . 3. Quality of teaching and learning should be active with time . Very nice Good work Importent Teacher is a very good Teacher is very good 👍 shivanimalviya@gamli.com Bast 2 year Wi-Fi suvidha honi chahie games hona chahie saaf Safai ki suvidha

Saf safai , college me wi fi ki subidha honi chahiye, hamare college me gems hone chahiye

Can be improved



| Law classes start, smart classes, security for campus