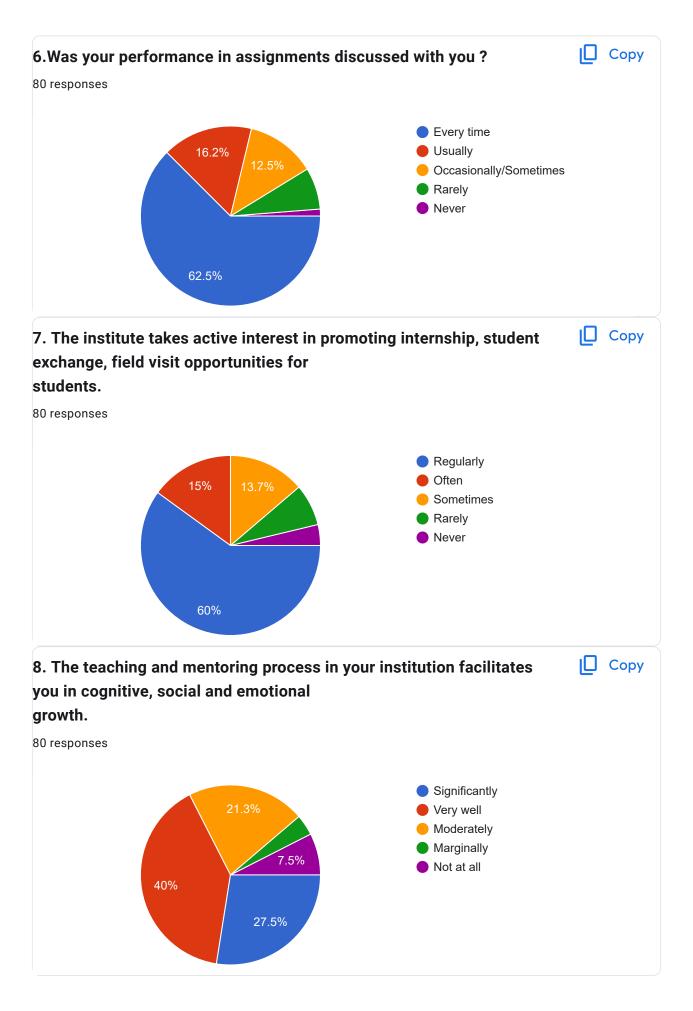

## 21. Give three observation / suggestions to improve the overall teaching - learning experience in your institution. 80 responses Yes Good Very good Nothing Regular classes Everything good 👍 Good 1. Communication of teachers should have to better with students. 2. Teachers should be always ready for help to students . 3. Quality of teaching and learning should be active with time . Very nice Good work Importent Teacher is a very good Teacher is very good 👍 shivanimalviya@gamli.com Bast 2 year Wi-Fi suvidha honi chahie games hona chahie saaf Safai ki suvidha

Saf safai , college me wi fi ki subidha honi chahiye, hamare college me gems hone chahiye

Can be improved



| Law classes start, smart classes, security for campus