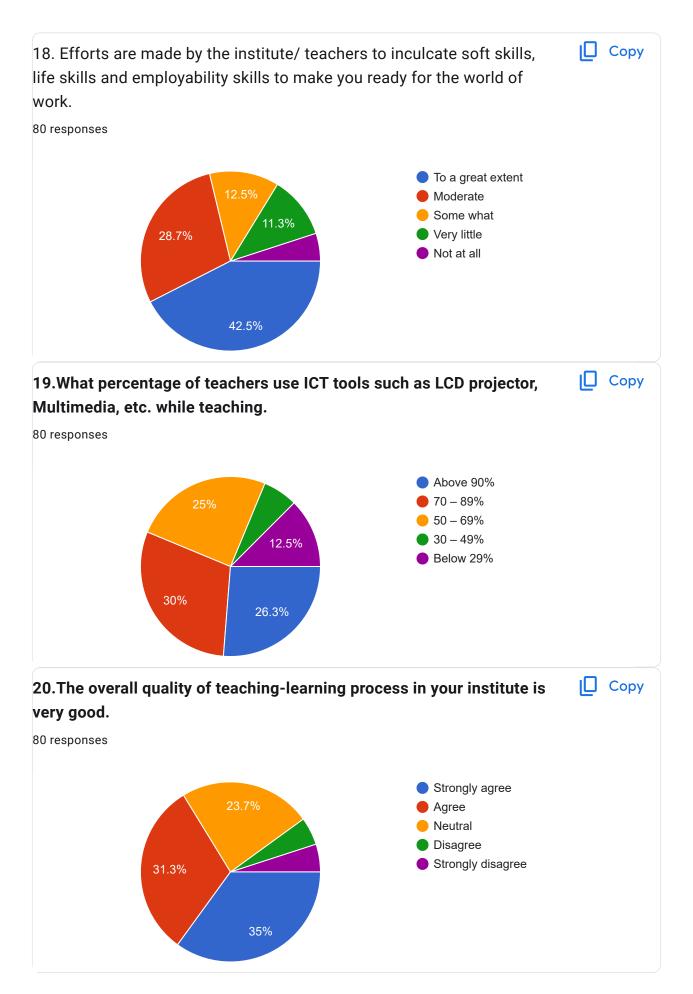

## 21. Give three observation / suggestions to improve the overall teaching - learning experience in your institution. 80 responses Yes Good Very good Nothing Regular classes Everything good 👍 Good 1. Communication of teachers should have to better with students. 2. Teachers should be always ready for help to students . 3. Quality of teaching and learning should be active with time . Very nice Good work Importent Teacher is a very good Teacher is very good 👍 shivanimalviya@gamli.com Bast 2 year Wi-Fi suvidha honi chahie games hona chahie saaf Safai ki suvidha

Saf safai , college me wi fi ki subidha honi chahiye, hamare college me gems hone chahiye

Can be improved



| Law classes start, smart classes, security for campus