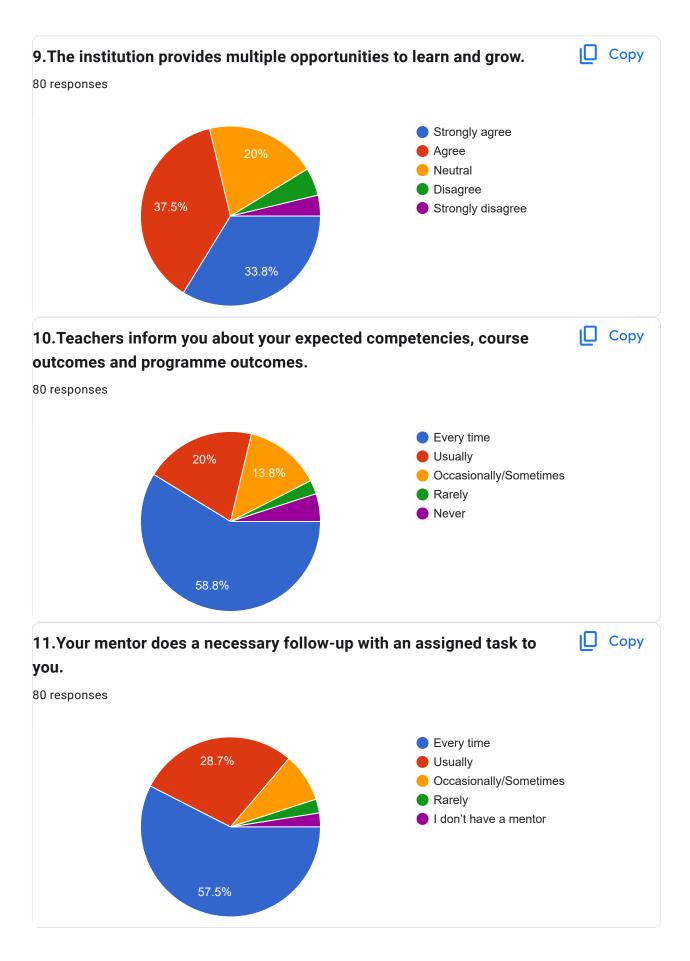

## 21. Give three observation / suggestions to improve the overall teaching - learning experience in your institution. 80 responses Yes Good Very good Nothing Regular classes Everything good 👍 Good 1. Communication of teachers should have to better with students. 2. Teachers should be always ready for help to students . 3. Quality of teaching and learning should be active with time . Very nice Good work Importent Teacher is a very good Teacher is very good 👍 shivanimalviya@gamli.com Bast 2 year Wi-Fi suvidha honi chahie games hona chahie saaf Safai ki suvidha

Saf safai , college me wi fi ki subidha honi chahiye, hamare college me gems hone chahiye

Can be improved



| Law classes start, smart classes, security for campus