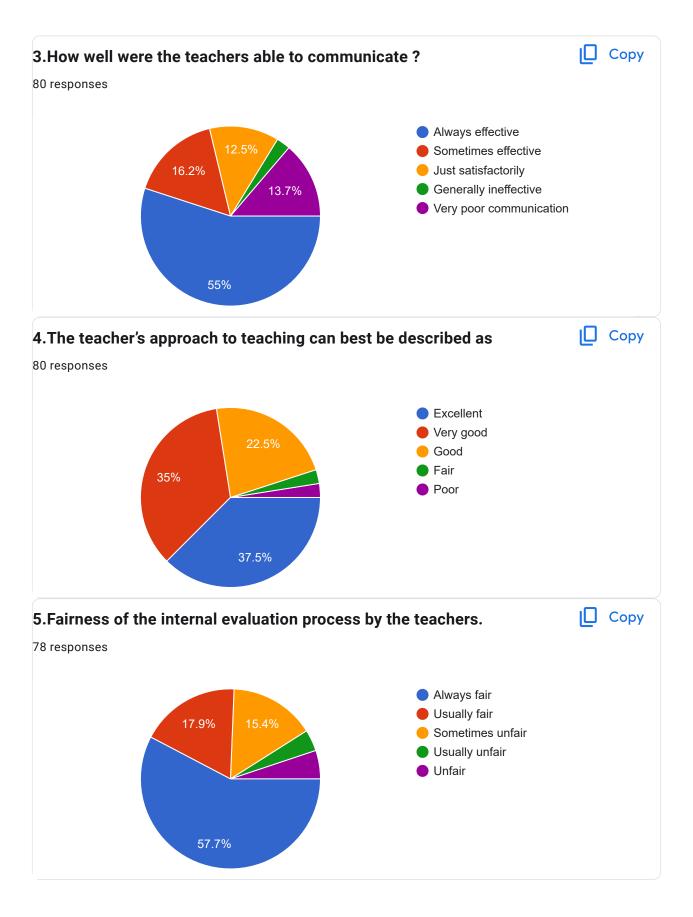

## 21. Give three observation / suggestions to improve the overall teaching - learning experience in your institution. 80 responses Yes Good Very good Nothing Regular classes Everything good 👍 Good 1. Communication of teachers should have to better with students. 2. Teachers should be always ready for help to students . 3. Quality of teaching and learning should be active with time . Very nice Good work Importent Teacher is a very good Teacher is very good 👍 shivanimalviya@gamli.com Bast 2 year Wi-Fi suvidha honi chahie games hona chahie saaf Safai ki suvidha

Saf safai , college me wi fi ki subidha honi chahiye, hamare college me gems hone chahiye

Can be improved



| Law classes start, smart classes, security for campus