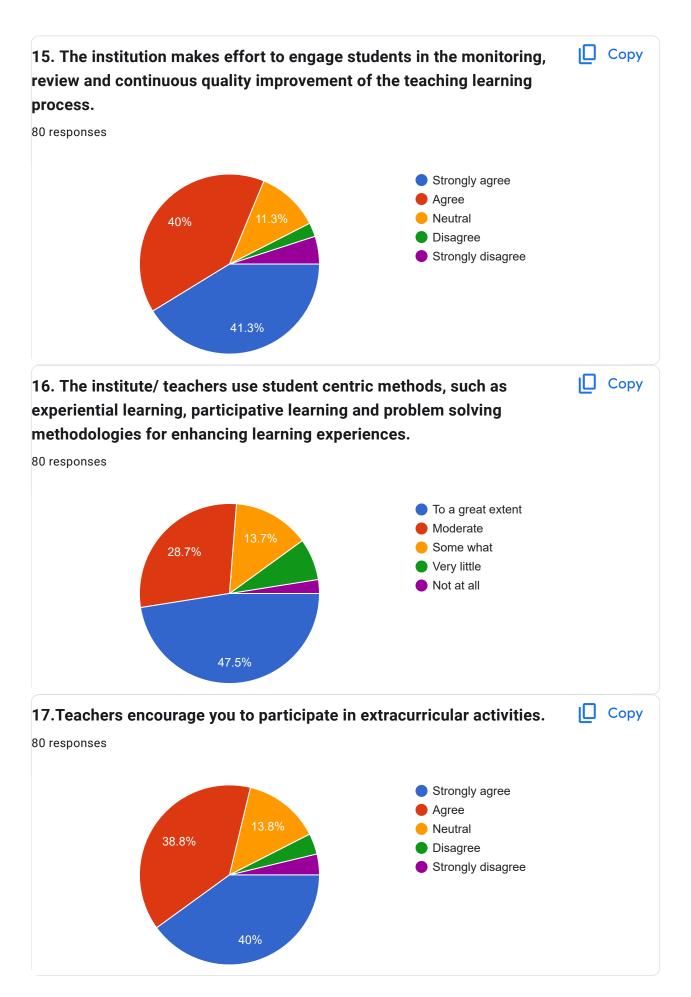

## 21. Give three observation / suggestions to improve the overall teaching - learning experience in your institution. 80 responses Yes Good Very good Nothing Regular classes Everything good 👍 Good 1. Communication of teachers should have to better with students. 2. Teachers should be always ready for help to students . 3. Quality of teaching and learning should be active with time . Very nice Good work Importent Teacher is a very good Teacher is very good 👍 shivanimalviya@gamli.com Bast 2 year Wi-Fi suvidha honi chahie games hona chahie saaf Safai ki suvidha

Saf safai , college me wi fi ki subidha honi chahiye, hamare college me gems hone chahiye

Can be improved



| Law classes start, smart classes, security for campus